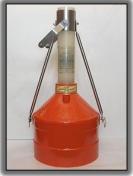

Fuel dispenser nozzle tests often show up potential problems with dispensers before they happen and may also detect potential leaks in the system, which could go undetected due to under-dispensing at the nozzle.

Just a simple weekly check could save you thousands of pounds every year.

## Check your nozzles today

Introducing PWLite

Your forecourt friend